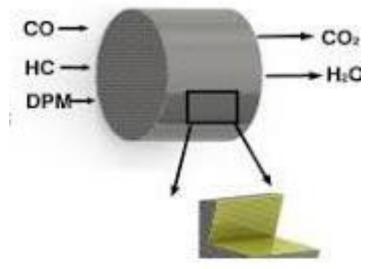

#### **Brainstorming**

"WTB BUSINESS" RECD uses the Cat-Con technology that reduces the harmful gases through chemical reactions. In this technology, two processes take place simultaneously. One is the oxidation process and the other is regeneration trap with self-cleaning technology to reduce the harmful emissions such as PM, HC, CO and Smoke.

### Brainstorming:- WTB BUSINESS RECD uses the Cat-Con

technology that reduces the harmful gases through chemical reactions. In this technology, two processes take place simultaneously. One is the oxidation process and the other is regeneration trap with self-cleaning technology to reduce the harmful emissions such as PM, HC, CO and Smoke.

#### Part 1: Oxidation Stage:-

Proprietary Catalysts used to enhance robustness and life of the offering

• PRT filter designed for optimum balance between back pressure and emission reduction efficiency

Part 2: Particulate Regenerative Trap:-

• PM gets trapped in filters and is continuously regenerated with help of the catalyst coating on the wall.