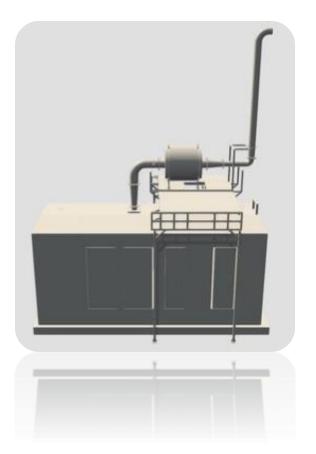

### **How WTB BUSINESS Functions**

#### Part 1: Oxidation Stage:-

Proprietary Catalysts used to enhance robustness and life of the offering

• PRT filter designed for optimum balance between back pressure and emission reduction efficiency

Part 2: Particulate Regenerative Trap:-

• PM gets trapped in filters and is continuously regenerated with help of the catalyst coating on the wall.