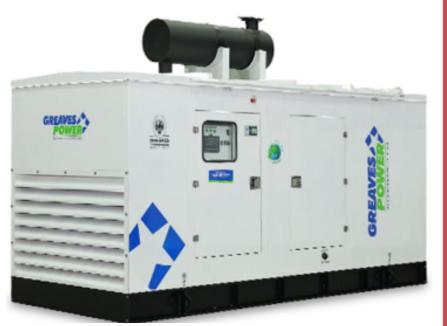

## NO. 1 TRUST-ABLE PLATFORM

**Complete Automation & Industrial Solution single platform- WTB BUSINESS** 

India's 1 S1

RECD Reducing Particulate Matter by 99.21%

### **COMPLATE SOLUTION SINGLE PLATFORM- WTB BUSINE**

Country's 1st type-approved RECD LOW Price High Quality RECD Reducing Pm Level By 99.2% 100% Indigenous Technology – Made in India. No Adverse Impact on the Engine

### Country's 1<sup>st</sup> type-approved RECD

**1.**The Ministry of environment, Forest and climate change recognizes that DG sets contribute matter in the ambient air and retrofitting these DG sets with an emission control equipment is a possible way to reduce these emissions.

**2.**Our retrofit emission control device (RECD) is built on catalyst based positive filtration technology.

**3.WTB BUSINESS** is India's first type approved RECD which reduced over 70% particulate matter, carbon monoxide and hydrocarbons emission from the exhaust of diesel generators without causing any adverse impact on the diesel engine.