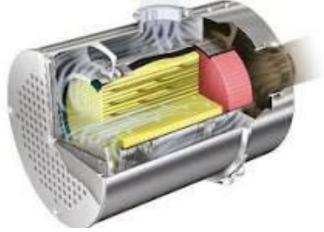

**2.**Our retrofit emission control device (RECD) is built on catalyst based positive filtration technology.

**3.WTB BUSINESS** is India's first type approved RECD which reduced over 70% particulate matter, carbon monoxide and hydrocarbons emission from the exhaust of diesel generators without causing any adverse impact on the diesel engine.

## India's 1<sup>st</sup> Type Approved Retrofit Emission Control Device that reduces Particulate Matter, Carbon monoxide & Hydrocarbons emissions by over 70%

WTB BUSINESS

Built on catalyst-based positive filtration technology with no negative impact on DG set, the remarkable **WTB BUSINESS** efficiently prevents the release of harmful particulate matter into the atmosphere thus enhancing air quality and overall health. Moreover, **WTB BUSINESS** significantly reduces the carbon footprint and ensures compliance with increasingly stringent emission regulations.