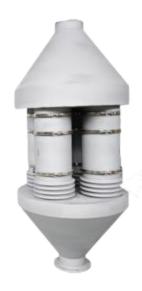

#### Part 1: Oxidation Stage:-

Proprietary Catalysts used to enhance robustness and life of the offering

• PRT filter designed for optimum balance between back pressure and emission reduction efficiency

Part 2: Particulate Regenerative Trap:-

• PM gets trapped in filters and is continuously regenerated with help of the catalyst coating on the wall.